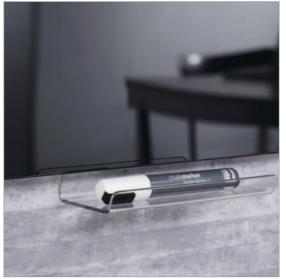

#### STIFTESCHALE

Die perfekte Ergänzung zu art**verum**® Glas-Magnetboards: die Stifteschale.

- → hochwertiges, glasklares Acrylmaterial
- → Kreidemarker sind immer aufgeräumt und griffbereit
- → geradliniges Design passend zum Look von art**verum**®
- → einfache, nicht sichtbare Anbringung an Glas-Magnetboards durch selbstklebende Klebestreifen
- → besonders sicherer Halt dank doppelten Klebestreifen