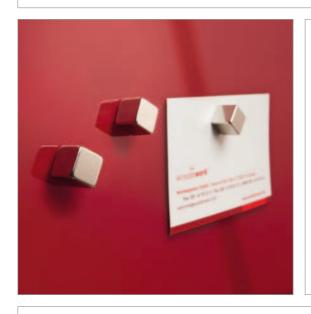

#### MAGNET-WÜRFEL

Die kleinsten, jedoch deshalb nicht weniger glamourösen Design-Accessoires der art**verum**® Kollektion sind die Magnetwürfel.

- → hochglänzende silberne Magnete
- → extra-stark (halten bis zu 8 Blätter DIN A4 Papier (80g/m²))
- → hochwertig glänzender Look und quadratische Würfelform passt perfekt zum Design-Anspruch der art**verum**® Glas-Magnetboards
- → Magnetwürfel auch zum Nachkauf im 4er-Set