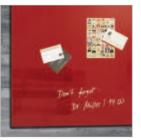

# // NEU: Glas-Magnetboards

Glänzende Kunstwerke sind die Glas-Magnetboards artverum®.

Die auf das Quadrat oder Rechteck reduzierte Formen der art**verum**® Serie wirken allein, aber auch als Kombination verschiedener Formate und Formen ganz im Sinne von "style your room".

Glas-Magnetboards sind Tafeln, die an der Wand befestigt werden – im Büro, im Meetingraum oder zu Hause.

Sie sind **beschriftbar** und **magnetisch** und dienen neben ihrer rein ästhetischen Funktion verschiedenen Anwendungszwecken:

## // Sortiment

artverum® 12x78 cm

No. GL 100 // schwarz No. GL 101 // weiß

No. GL 102 // mocca

No. GL 103 // violett

No. GL 104 // rot