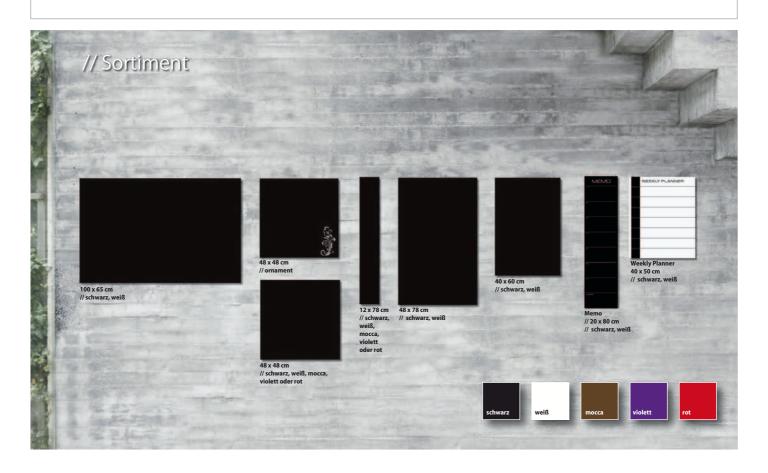

# // Das Sortiment

12 x 78 cm 5 verschiedene Farben

Memo 20 x 80 cm weiß und schwarz

48 x 48 cm 5 verschiedene Farben

## // Das Sortiment

Ornament 48 x 48 cm

100 x 65 cm weiß und schwarz

78 x 48 cm weiß und schwarz Weekly Planner 40 x 50 cm

## // Das Sortiment