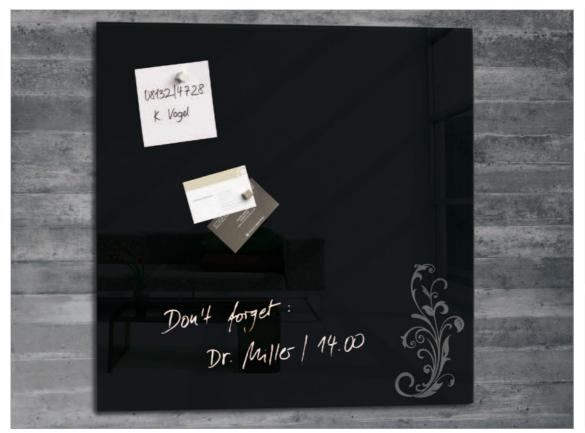

Glas-Magnetboards sind Tafeln, die an der Wand befestigt werden – im Büro, im Meetingraum oder zu Hause.

Sie sind **beschriftbar** und **magnetisch** und dienen neben ihrer rein ästhetischen Funktion verschiedenen Anwendungszwecken:

## // EINSATZ

- → zur Information und Präsentation in Meetings
- → für (Termin-)Pläne oder Abläufe
- → zur Kommunikation
- → zur Moderation, z. B. in Seminaren
- → als Pinnwand für Notizen, Nachrichten und Merkzettel
- → als Erinnerungsfunktion fürs Büro und Zuhause

# // USP IM ÜBERBLICK

- 1 // Die art**verum**® Glas-Magnetboards verleihen jedem Arbeits-und Lebensraum einen außergewöhnlichen Design-Anspruch und sind stylische Plan- und Organisationstafeln zugleich.
- 2 // Die Designtafeln bieten zwei Funktionen: sie sind beschriftbares Glasboard und magnetische Pinnwand in einem.
- 3 // Telefonnummern, Termine, Nachrichten u.v.m. können einfach mit dem Marker auf der Glasfläche notiert und trocken oder feucht wieder abgewischt werden.
- 4 // Gleichzeitig ist das Board, dank seiner unsichtbaren Metallfläche hinter dem Glas magnetisch zum Anbringen von Notizzetteln, Visitenkarten u.ä.
- 5 // Hochwertig verarbeitet aus Tempered Glas mit polierten Kanten.
- 6 // Rahmenlose, scheinbar halterlose Aufhängung mit speziellem Magnetsystem für einen frei schwebenden 3D-Look.
- 7 // Silikonfüße auf der Rückseite geben einen sicheren Halt bei der Beschriftung.
- 8 // Praktische Größen und trendige Farben für eine individuelle Wandgestaltung. Die unterschiedlichen Größen können wunderbar miteinander kombiniert werden.
- 9 // Im Hoch- oder Querformat anbringbar.
- 10 // Inklusive extra starker Design-Magnetwürfel.