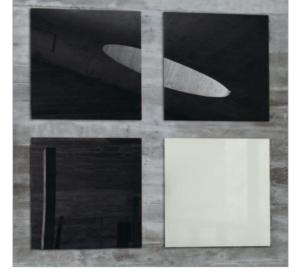

# // Style your room

# // NEU: Glas-Magnetboards

Glänzende Kunstwerke sind die Glas-Magnetboards artverum®.

Die auf das Quadrat oder Rechteck reduzierte Formen der art**verum**® Serie wirken allein, aber auch als Kombination verschiedener Formate und Formen ganz im Sinne von "style your room".

# // Das Sortiment

12 x 78 cm 5 verschiedene Farben

Memo 20 x 80 cm weiß und schwarz

48 x 48 cm 5 verschiedene Farben

## // Das Sortiment

Ornament 48 x 48 cm

100 x 65 cm weiß und schwarz

78 x 48 cm weiß und schwarz Weekly Planner 40 x 50 cm