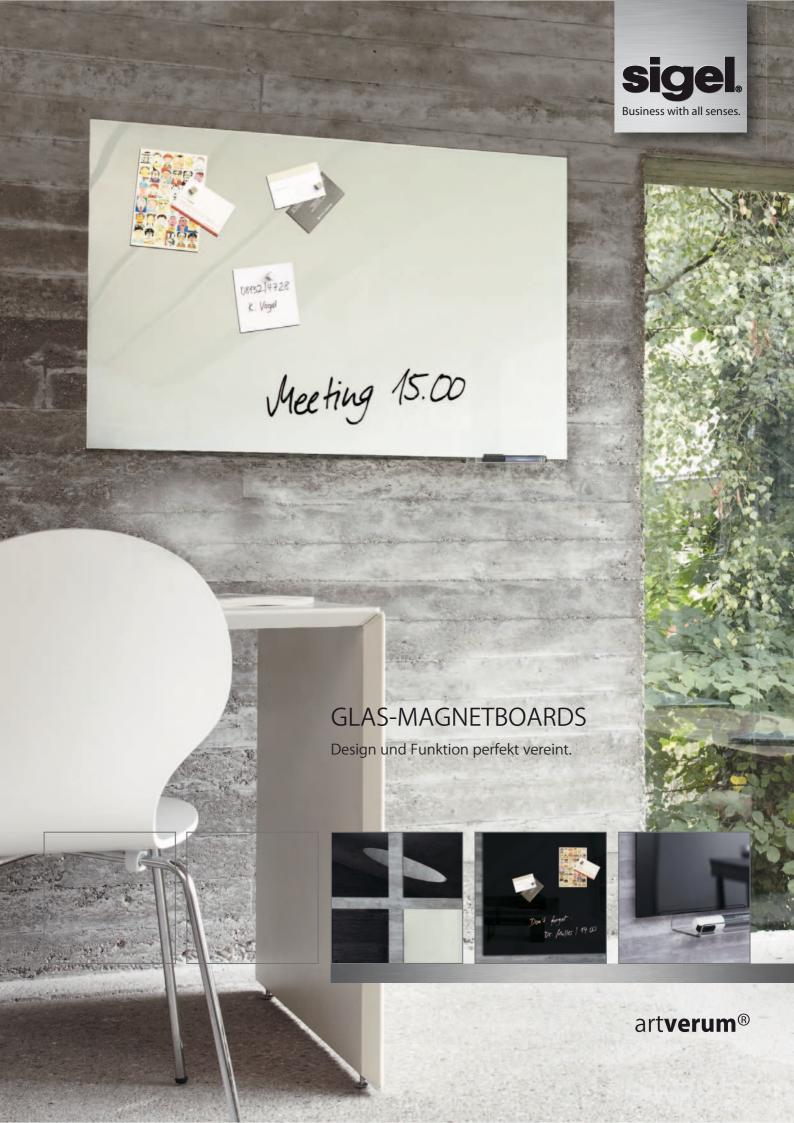

# // NEU: Glas-Magnetboards

Glänzende Kunstwerke sind die Glas-Magnetboards artverum®.

Die auf das Quadrat oder Rechteck reduzierte Formen der art**verum**® Serie wirken allein, aber auch als Kombination verschiedener Formate und Formen ganz im Sinne von "style your room".

Glas-Magnetboards sind Tafeln, die an der Wand befestigt werden – im Büro, im Meetingraum oder zu Hause.

Sie sind **beschriftbar** und **magnetisch** und dienen neben ihrer rein ästhetischen Funktion verschiedenen Anwendungszwecken:

## // EINSATZ

- → zur Information und Präsentation in Meetings
- → für (Termin-)Pläne oder Abläufe
- → zur Kommunikation
- → zur Moderation, z. B. in Seminaren
- → als Pinnwand für Notizen, Nachrichten und Merkzettel
- → als Erinnerungsfunktion fürs Büro und Zuhause