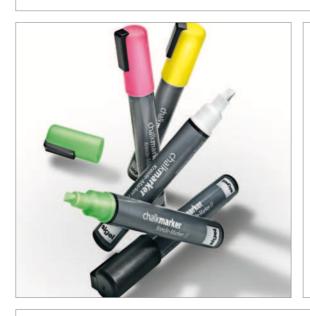

#### KREIDEMARKER

Außergewöhnliche Effekte und gutlesbare Notizen – das garantieren die Kreidemarker.

Die speziell für die art**verum**® Glas-Magnetboards entwickelten Kreidemarker gibt es in 3 Kauf-Sets in fünf leuchtenden Farben: Weiß / Schwarz / Pink+Grün+Gelb.

- → fluoreszierende Flüssigkreide auf Wasserbasis
- → sehr gute Deckkraft auch auf dunklen Oberflächen
- → ideal zum Beschriften von Glas und glatten Oberflächen
- → feucht oder trocken ganz leicht abwischbar und rückstandsfrei entfernbar
- → abgeschrägte Spitze für feine und Plakat-Schrift