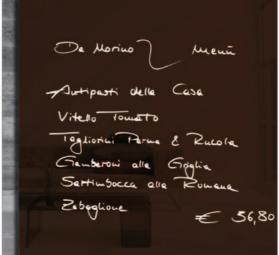

# // Anwendungsideen

Mit art**verum**® wird Organisation zum State of the Art. Das hochwertige Tempered Glas in verschiedenen Farben der art**verum**® Kollektion verleiht jedem Raum Design und Style. art**verum**® findet viele Anwendungsmöglichkeiten für unterschiedlichste Zielgruppen:

- → z. B. im Meetingraum als magnetisches Notizboard
- → in der Gastronomie als Tagesmenü-Übersicht
- → in der Küche als Reminder
- → oder im Büro zur persönlichen Organisation.