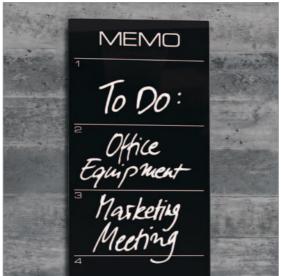

# // Das Sortiment

12 x 78 cm 5 verschiedene Farben

Memo 20 x 80 cm weiß und schwarz

48 x 48 cm 5 verschiedene Farben

## artverum® Memo 20x80 cm

No. GL 150 // schwarz/weiß

No. GL 151 // weiß/schwarz

artverum® Weekly Planner 40x50 cm

No. GL 152 // weiß/schwarz