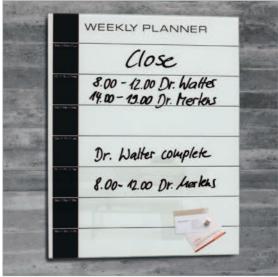

## // Das Sortiment

Ornament 48 x 48 cm

100 x 65 cm weiß und schwarz

78 x 48 cm weiß und schwarz Weekly Planner 40 x 50 cm

## artverum® Memo 20x80 cm

No. GL 150 // schwarz/weiß

No. GL 151 // weiß/schwarz

artverum® Weekly Planner 40x50 cm

No. GL 152 // weiß/schwarz