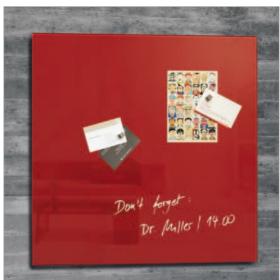

## // Sortiment

artverum® 12x78 cm

No. GL 100 // schwarz No. GL 101 // weiß

No. GL 102 // mocca

No. GL 103 // violett

No. GL 104 // rot

### artverum® 48x48 cm

No. GL 110 // schwarz No. GL 111 // weiß

No. GL 112 // mocca

No. GL 113 // violett

No. GL 114 // rot

No. GL 115 // ornament