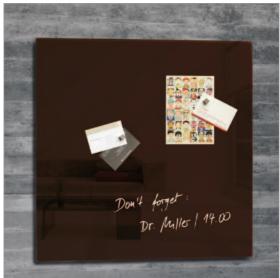

## // Sortiment

artverum® 12x78 cm

No. GL 100 // schwarz No. GL 101 // weiß

No. GL 102 // mocca

No. GL 103 // violett

No. GL 104 // rot

### artverum® 48x48 cm

No. GL 110 // schwarz No. GL 111 // weiß

No. GL 112 // mocca

No. GL 113 // violett

No. GL 114 // rot

No. GL 115 // ornament