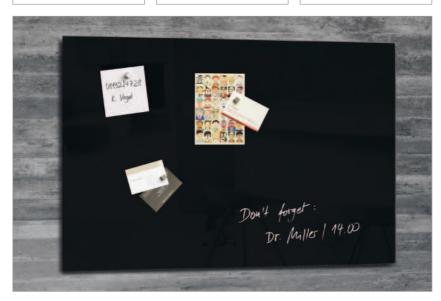

Glas-Magnetboards sind Tafeln, die an der Wand befestigt werden – im Büro, im Meetingraum oder zu Hause.

Sie sind **beschriftbar** und **magnetisch** und dienen neben ihrer rein ästhetischen Funktion verschiedenen Anwendungszwecken:

## // EINSATZ

- → zur Information und Präsentation in Meetings
- → für (Termin-)Pläne oder Abläufe
- → zur Kommunikation
- → zur Moderation, z. B. in Seminaren
- → als Pinnwand für Notizen, Nachrichten und Merkzettel
- → als Erinnerungsfunktion fürs Büro und Zuhause

# // USP IM ÜBERBLICK

- 1 // Die art**verum**® Glas-Magnetboards verleihen jedem Arbeits-und Lebensraum einen außergewöhnlichen Design-Anspruch und sind stylische Plan- und Organisationstafeln zugleich.
- 2 // Die Designtafeln bieten zwei Funktionen: sie sind beschriftbares Glasboard und magnetische Pinnwand in einem.
- 3 // Telefonnummern, Termine, Nachrichten u.v.m. können einfach mit dem Marker auf der Glasfläche notiert und trocken oder feucht wieder abgewischt werden.
- 4 // Gleichzeitig ist das Board, dank seiner unsichtbaren Metallfläche hinter dem Glas magnetisch zum Anbringen von Notizzetteln, Visitenkarten u.ä.
- 5 // Hochwertig verarbeitet aus Tempered Glas mit polierten Kanten.
- 6 // Rahmenlose, scheinbar halterlose Aufhängung mit speziellem Magnetsystem für einen frei schwebenden 3D-Look.
- 7 // Silikonfüße auf der Rückseite geben einen sicheren Halt bei der Beschriftung.
- 8 // Praktische Größen und trendige Farben für eine individuelle Wandgestaltung. Die unterschiedlichen Größen können wunderbar miteinander kombiniert werden.
- 9 // Im Hoch- oder Querformat anbringbar.
- 10 // Inklusive extra starker Design-Magnetwürfel.