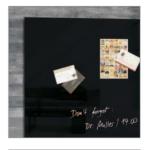

# // NEU: Glas-Magnetboards

Glänzende Kunstwerke sind die Glas-Magnetboards artverum®.

Die auf das Quadrat oder Rechteck reduzierte Formen der art**verum**® Serie wirken allein, aber auch als Kombination verschiedener Formate und Formen ganz im Sinne von "style your room".

Glas-Magnetboards sind Tafeln, die an der Wand befestigt werden – im Büro, im Meetingraum oder zu Hause.

Sie sind **beschriftbar** und **magnetisch** und dienen neben ihrer rein ästhetischen Funktion verschiedenen Anwendungszwecken:

## // EINSATZ

- → zur Information und Präsentation in Meetings
- → für (Termin-)Pläne oder Abläufe
- → zur Kommunikation
- → zur Moderation, z. B. in Seminaren
- → als Pinnwand für Notizen, Nachrichten und Merkzettel
- → als Erinnerungsfunktion fürs Büro und Zuhause