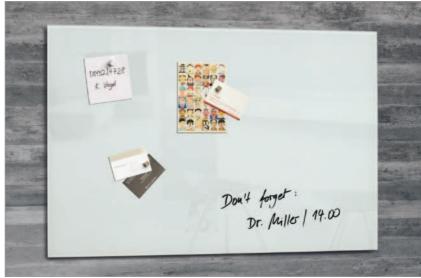

## // Sortiment

artverum® 12x78 cm

No. GL 100 // schwarz No. GL 101 // weiß

No. GL 102 // mocca

No. GL 103 // violett

No. GL 104 // rot

### artverum® 48x48 cm

No. GL 110 // schwarz No. GL 111 // weiß

No. GL 112 // mocca

No. GL 113 // violett

No. GL 114 // rot

No. GL 115 // ornament