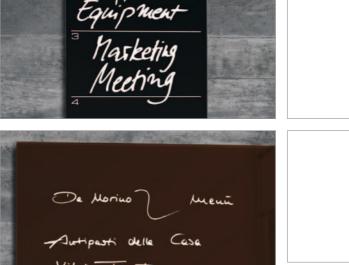

- → z. B. im Meetingraum als magnetisches Notizboard
- → in der Gastronomie als Tagesmenü-Übersicht
- → in der Küche als Reminder
- → oder im Büro zur persönlichen Organisation.