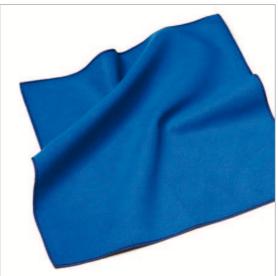

#### DELTA-MIKROFASERTUCH

Das leistungsfähige blaue Mikrofasertuch entfernt Kreide und Schmutz auf allen glatten Oberflächen. Was bleibt ist nur der brillante Glanz. Ideal für art**verum**® Glas-Magnetboards.

- → speziell entwickeltes, hochwertiges Mikrofasermaterial
- → extrem hohe Schmutzaufnahme durch neuartige dreieckige Struktur der Mikrofaser
- → insbesondere auch bei trockener Anwendung ein optimales Reinigungsergebnis: keine Staub- und Kreidemarkerrückstände
- → Größe: 40x40 cm, waschbar bis zu 60 Grad
- → besonders schonende Reinigung ohne Chemie und kratzfrei