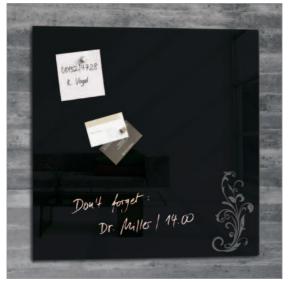

## // Sortiment

artverum® 12x78 cm

No. GL 100 // schwarz No. GL 101 // weiß

No. GL 102 // mocca

No. GL 103 // violett

No. GL 104 // rot

### artverum® 48x48 cm

No. GL 110 // schwarz No. GL 111 // weiß

No. GL 112 // mocca

No. GL 113 // violett

No. GL 114 // rot

No. GL 115 // ornament